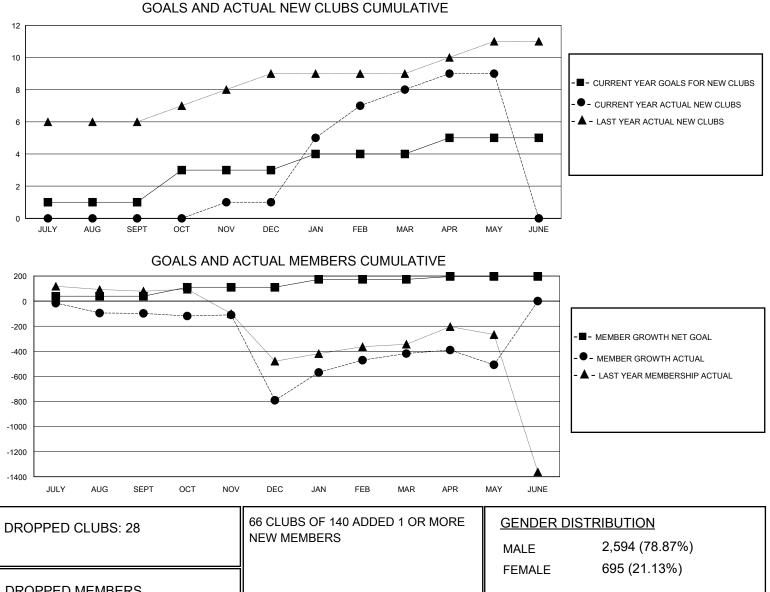

## MONTHLY MEMBERSHIP PROGRESS REPORT

District 305 N1

Results as of: 5/31/2020

| GMT:                  | LOCATION PAKISTAN |           |               |                       |                         |                         | GMT CA                                             |
|-----------------------|-------------------|-----------|---------------|-----------------------|-------------------------|-------------------------|----------------------------------------------------|
| Clubs                 |                   |           |               | Members               |                         |                         |                                                    |
| RESULTS FOR 2019-2020 |                   |           |               | RESULTS FOR 2019-2020 |                         |                         |                                                    |
| QUARTER               | NEW CLUB GOAL     | NEW CLUBS | DROPPED CLUBS | QUARTER ME            | MBER GROWTH NET<br>GOAL | MEMBER GROWTH<br>ACTUAL | DROPPED<br>MEMBERS ACTUAL<br>(including transfers) |
| JULY/AUG/SEPT         | 1                 | 0         | 7             | JULY/AUG/SEPT         | 39                      | 131                     | 201                                                |
| OCT/NOV/DEC           | 2                 | 1         | 19            | OCT/NOV/DEC           | 71                      | 112                     | 787                                                |
| JAN/FEB/MAR           | 1                 | 7         | 2             | JAN/FEB/MAR           | 63                      | 509                     | 65                                                 |
| APR/MAY/JUNE          | 1                 | 1         | 0             | APR/MAY/JUNE          | 23                      | 64                      | 146                                                |